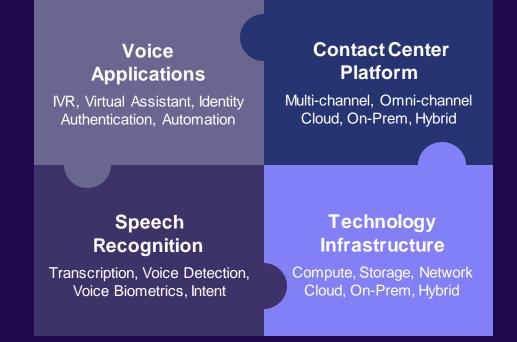

# What is Composable CX?

Composable Customer Experience means creating customer experiences from interchangeable building blocks.

Copyright © 2022 Lumen Vox. All rights reserved.